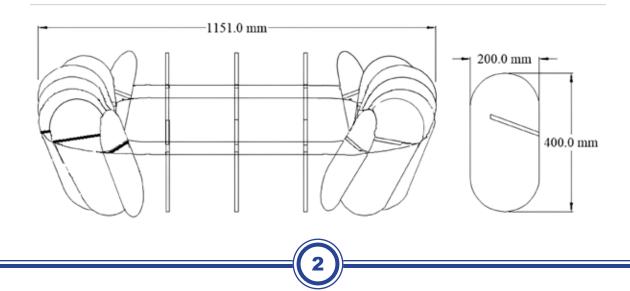

#### **Items Supplied by Acoustics America**

Check that the quantities, colors and sizes of clouds received match your order receipt.

• (1) Square Support Piece

• (20) Slotted Oval Pieces

Hanging Hardware: based on your option selection.

#### **STEP 1**

On a clean surface such as a table top, separate the square support piece and the 20 slotted oval pieces.

#### **STEP 2**

Press each oval piece slot into one of the slots of the square support piece.