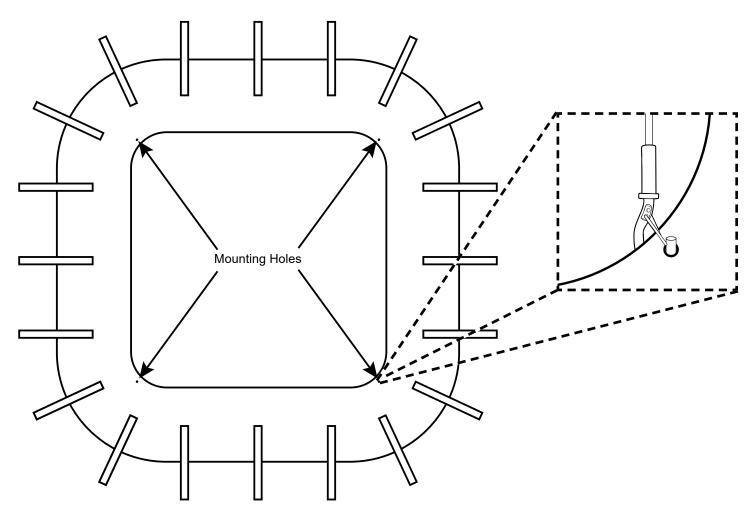

### **STEP 3**

Insert 4 hooks or clevises (depending upon your hardware option) in the mounting holes at the top of the main supports.