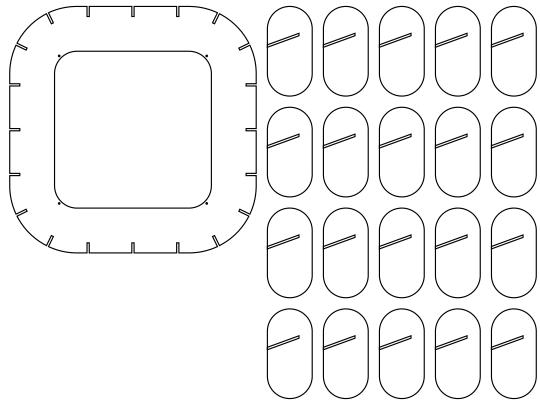

#### **Items Supplied by Acoustics America**

Check that the quantities, colors and sizes of clouds received match your order receipt.

• (1) Square Support Piece

• (20) Slotted Oval Pieces

Hanging Hardware: based on your option selection.

#### **STEP 1**

On a clean surface such as a table top, separate the square support piece and the 20 slotted oval pieces.

#### **STEP 2**

Press each oval piece slot into one of the slots of the square support piece.