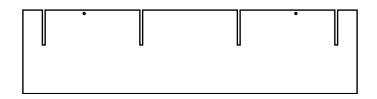

## STEP 1

Set the Main Supports on edge with the slots up, and place the first Cross Piece as shown. Add the three remaining Cross Pieces.

**Note:** There is no need for glue or other attachments, as each piece is supported by the others and held by gravity.

- (2) Main Support Pieces
   Each main support piece has 4 short slots and 2 mounting holes.
- (4) Cross Pieces
   Each cross piece has 2 long & 2 short slots.
- (2) Grid Pieces Each grid piece has 4 long slots.