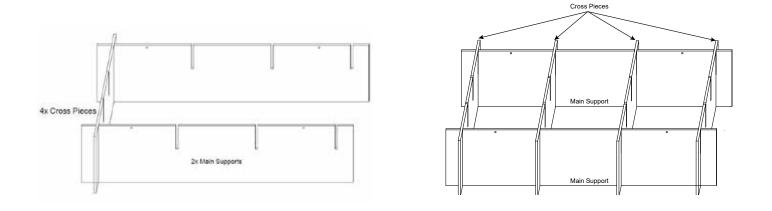

- (2) Main Support Pieces
   Each main support piece has 4 short slots and 2 mounting holes.
- (4) Cross Pieces
   Each cross piece has 2 long & 2 short slots.
- (2) Grid Pieces Each grid piece has 4 long slots.

## STEP 1

Set the Main Supports on edge with the slots up, and place the first Cross Piece as shown. Add the three remaining Cross Pieces.

**Note:** There is no need for glue or other attachments, as each piece is supported by the others and held by gravity.