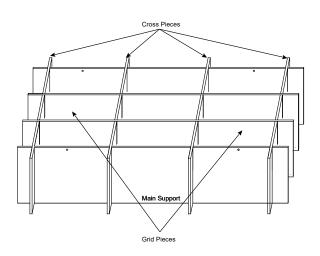

#### **STEP 2**

Place the two Grid Pieces across the middle of the Cross Pieces to complete the 4x4 grid.

2