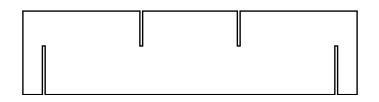

## STEP 1

Set the Main Supports on edge with the slots up, and place the first Cross Piece as shown. Add the three remaining Cross Pieces.

**Note:** There is no need for glue or other attachments, as each piece is supported by the others and held by gravity.