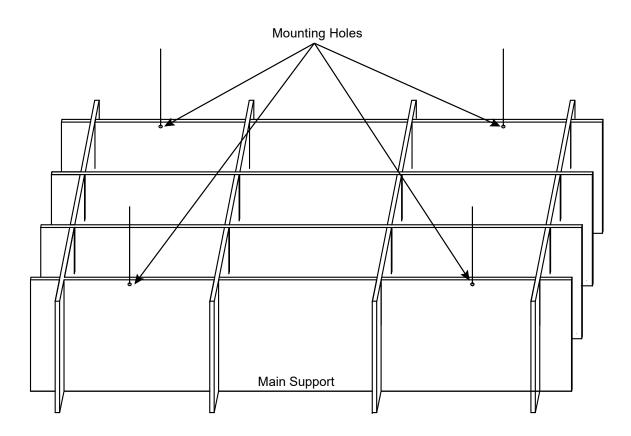

#### **STEP 3**

Insert 4 hooks in the mounting holes at the top of the main supports.