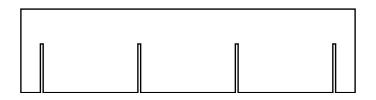

#### **STEP 2**

Place the two Grid Pieces across the middle of the Cross Pieces to complete the 4x4 grid.

2